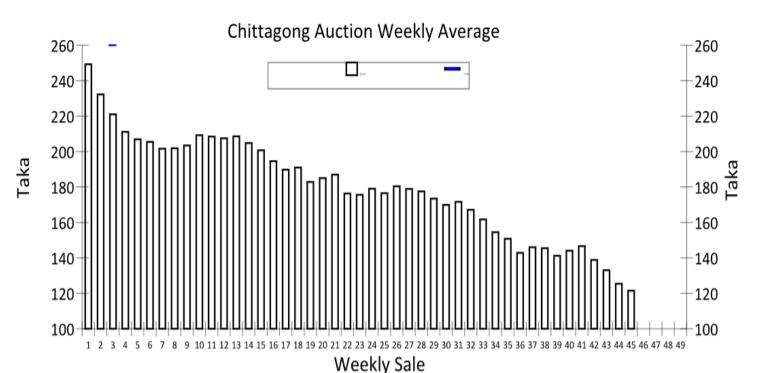

CDs sold well at dearer rates.

Our Catalogue: (Sale 2) Avg : Tk 258.53 , Sold 61.10% , (Sale 1) Avg : Tk 286.95 , Sold 51.92 %

Chittagong Auction Average - Sale 1 (Season 2024/25): Tk 268.04 & (Season 2023/24): Tk 249.24

| Chittagong Auction Statistics - Sale: 1 | Updated on: 6th May 2024 |
|-----------------------------------------|--------------------------|
| Up-to-Date Sale                         |                          |